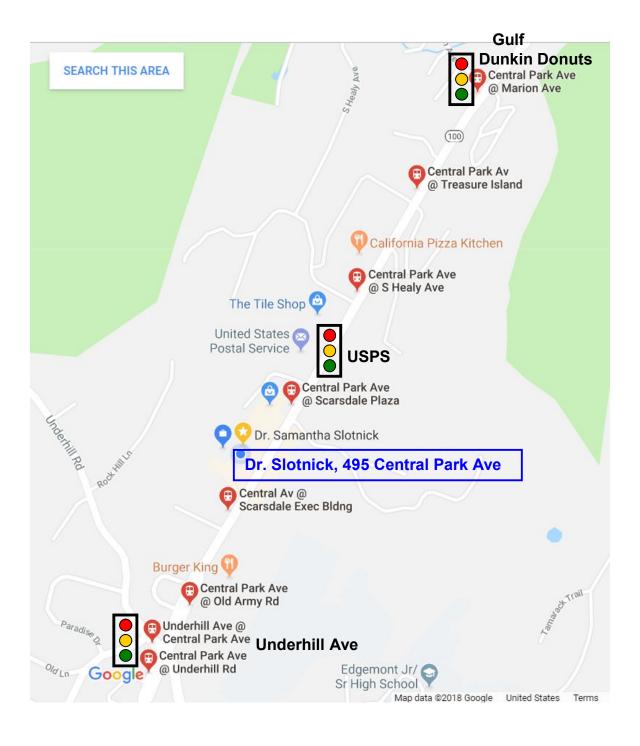

Bus 20/21 from White Plains Transit Center proceeds down Route 100 and passes in front of our building.

You will pass several shopping centers and traffic lights. Pass Junction with Rte 100A (Hartsdale Ave).

On the right (West side of road): Pass a Gulf Station, then traffic light at Dunkin' Donuts plaza, then a traffic light at the Post Office.

Next there are two large office buildings on right side of road. Ours is second (farther South), lighter in color, with a large blue and white sign with "495" on the lawn.

http://transportation.westchestergov.com/images/stories/Schedules/Fall17Rt e20\_21.pdf (For time, our location is between Marion Rd and Underhill Rd.)